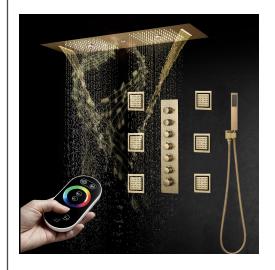

## PHONE CONTROLLED THERMOSTATIC LED RECESSED CEILING MOUNT BRUSHED GOLD RAINFALL MIST SHOWER SYSTEM WITH SQUARE HAND SHOWER AND JETTED BODY SPRAYS SPECIFICATIONS

Shower Panel /Hose Material: 304 Stainless Steel

Shower Head Size: 900\*300 mm

Showerheads Install: Embedded Ceiling Mounted

Concealed Mixer Install: Wall-Mounted

LED Shower Head Functions: Rainfall, Waterfall, Mist,

Water Column

Water Pressure: 0.3 MPA

Water Flow: 16L/min~28L/min

Shower Accessories Material: Brass

LED Light: Need to Connect Power

LED Light Color: 64 Color Shower Hose Length: 1.5M AC: 100-265V 50/60Hz

Music: Need Bluetooth

Product shown is only for installation display purpose