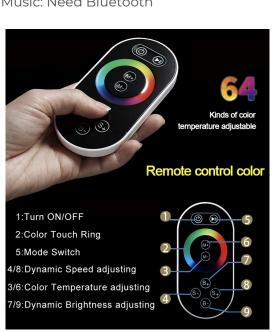

Shower Accessories Material: Brass

LED Light: Need to Connect Power

LED Light Color: 64 Color Shower Hose Length: 1.5M AC: 100-265V 50/60Hz

Music: Need Bluetooth

Product shown is only for installation display purpose