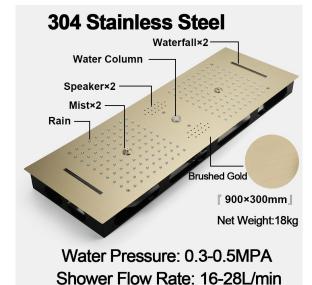

## PHONE CONTROLLED THERMOSTATIC LED RECESSED CEILING MOUNT BRUSHED GOLD RAINFALL MIST SHOWER SYSTEM WITH SQUARE HAND SHOWER AND JETTED BODY SPRAYS SPECIFICATIONS

Shower Panel /Hose Material: 304 Stainless Steel

Shower Head Size: 900\*300 mm

Showerheads Install: Embedded Ceiling Mounted

Concealed Mixer Install: Wall-Mounted

LED Shower Head Functions: Rainfall, Waterfall, Mist,

Water Column

Water Pressure: 0.3 MPA

Water Flow: 16L/min~28L/min