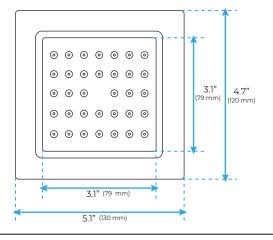

### **Body Jet**

#### **FEATURES**

Material: Brass

Base Plate Width: 5-1/8"
Jet Surface Area: 3-1/8"
Surface Depth: 1/4"
Adjustment Angle: 5°
Male NPT Connection: 1/2"
Maximum Flow Rate: 2.5 GPM

Base Plate Height: 5-1/8"

(9.5L/min) max @ 80 psi