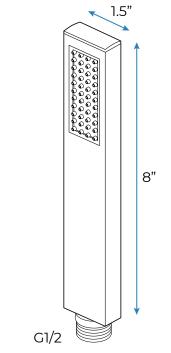

Material: 304 Stainless Steel

Shower Head Size: 900\*300 mm

Showerheads Install: Embedded Ceiling Mounted

Concealed Mixer Install: Wall-Mounted

LED Shower Head Functions: Rainfall, Waterfall, Mist,

Water Column

Water Pressure: 0.3 MPA

Water Flow: 16L/min~28L/min

Shower Accessories Material: Brass

LED Light: Need to Connect Power

LED Light Color: 64 Color Shower Hose Length: 1.5M AC: 100-265V 50/60Hz

Music: Need Bluetooth





Product shown is only for installation display purpose



All dimensions and specifications are nominal and may vary. Use actual products for accuracy in critical situations.



# **B**athSelect

#### **Shower Mixer**



Product shown is only for installation display purpose

#### **Shower Mixer Connections**



### **Body Jet**





#### **Hand Shower**



Flow Rate: 2.0 GPM / 7.6 LPM

#### **FEATURES**

Material: Brass

Base Plate Width: 5-1/8"
Jet Surface Area: 3-1/8"
Surface Depth: 1/4"
Adjustment Angle: 5°
Male NPT Connection: 1/2"
Maximum Flow Rate: 2.5 GPM

Base Plate Height: 5-1/8"

(9.5L/min) max @ 80 psi