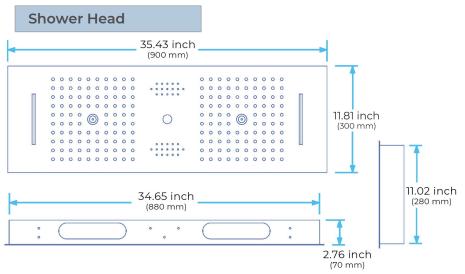

Shower Head Size: 900\*300 mm

Showerheads Install: Embedded Ceiling Mounted

Concealed Mixer Install: Wall-Mounted

LED Shower Head Functions: Rainfall, Waterfall, Mist,

Water Column

Water Pressure: 0.3 MPA

Water Flow: 16L/min~28L/min