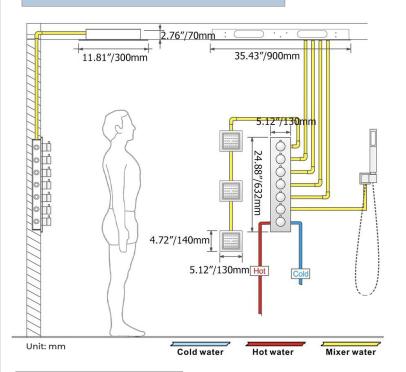

Shower Head Size: 900\*300 mm

Showerheads Install: Embedded Ceiling Mounted

Concealed Mixer Install: Wall-Mounted

LED Shower Head Functions: Rainfall, Waterfall, Mist,

Water Column

Water Pressure: 0.3 MPA

Water Flow: 16L/min~28L/min

#### **Shower Mixer**

Product shown is only for installation display purpose

#### **Shower Mixer Connections**